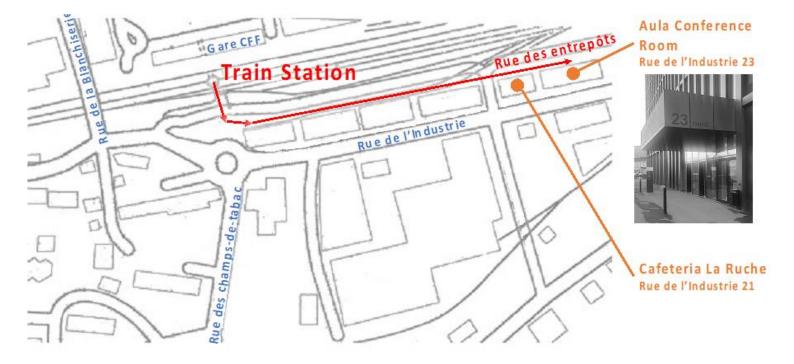

# Venue and directions

**Conference venue: Campus Energypolis** 

Aula Conference Room
Rue de l'Industrie 23 (north entrance)

Opening and closing, oral sessions and symposia

Restaurant La Ruche Rue de l'Industrie 21

### **Directions**

Sion train station <-> Conference Venue: 500-meters walking

- At the train station, head towards the EPFL/Campus Energypolis/Quartier sud exit (opposite to the city center exit).
- Once outside, take the left onto the narrow "Rue des entrepôts" before the buildings and roundabout – Follow the signs indicating the direction of "Campus Energypolis" direction.
- For welcoming and registration on Monday morning, continue until Rue de l'Industrie 21 (north entrance on Rue des entrepôts) to reach the Cafeteria La Ruche (mezzanine). Coffee breaks, lunches, poster session and cocktail, will also take place there.
- Then, continue until the Aula Conference Room (Rue de l'Industrie 23), where the opening and closing ceremonies, as well as all oral sessions and symposia will be held. The north entrance of the building is on the street "Rue des entrepôts", cf. image.
- Please note that signs and staff members staff will be around to help you finding your way in case you need.