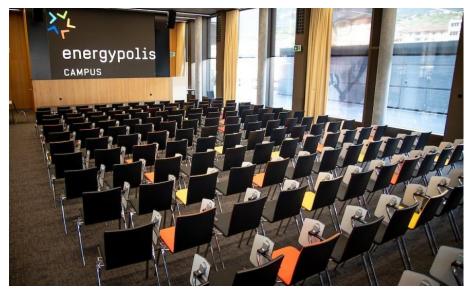

# Venue and directions

**Conference venue: Campus Energypolis** 

Aula Conference Room
Rue de l'Industrie 23 (north entrance)

Opening and closing, oral sessions and symposia

Restaurant La Ruche Rue de l'Industrie 21

### **Directions**

Sion train station <-> Conference Venue: 500-meters walking

- At the train station, head towards the EPFL/Campus Energypolis/Quartier sud exit (opposite to the city center exit).
- Once outside, take the left onto the narrow "Rue des entrepôts" before the buildings and roundabout – Follow the signs indicating the direction of "Campus Energypolis" direction.
- For welcoming and registration on Monday morning, continue until Rue de l'Industrie 21 (north entrance on Rue des entrepôts) to reach the Cafeteria La Ruche (mezzanine). Coffee breaks, lunches, poster session and cocktail, will also take place there.
- Then, continue until the Aula Conference Room (Rue de l'Industrie 23), where the opening and closing ceremonies, as well as all oral sessions and symposia will be held. The north entrance of the building is on the street "Rue des entrepôts", cf. image.
- Please note that signs and staff members staff will be around to help you finding your way in case you need.